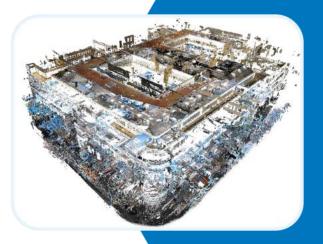

### **POINTCLOUD SCAN TO BIM MODELING**

The 3D BIM model that we create from laser scan data serve as accurate models for as-built purposes as well as for retrofit, refurbishment and renovation projects.